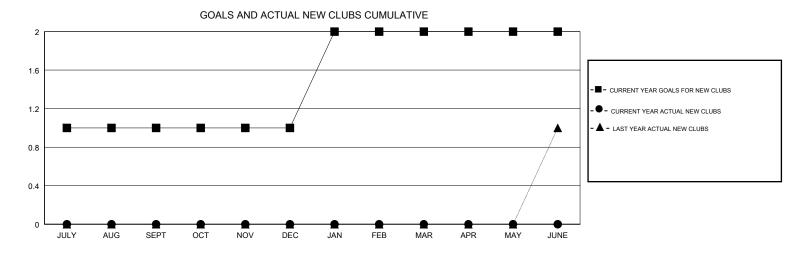

## **CARLTON LLOYD LOCATION JAMAICA GMT CA** Clubs Members RESULTS FOR 2018-2019 RESULTS FOR 2018-2019 NEW CLUB GOAL NEW CLUBS DROPPED CLUBS MEMBER GROWTH NET MEMBER GROWTH DROPPED QUARTER QUARTER GOAL ACTUAL MEMBERS ACTUAL (including transfers) 0 0 50 13 24 JULY/AUG/SEPT JULY/AUG/SEPT 0 25 15 14 OCT/NOV/DEC OCT/NOV/DEC 0 1 0 50 0 0 JAN/FEB/MAR JAN/FEB/MAR 0 0 0 25 0 0 APR/MAY/JUNE APR/MAY/JUNE