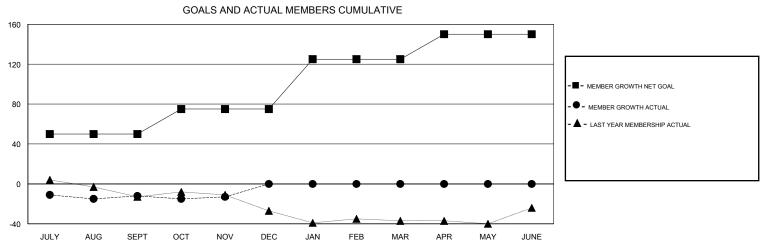

## **CARLTON LLOYD LOCATION JAMAICA GMT CA** Clubs Members RESULTS FOR 2018-2019 RESULTS FOR 2018-2019 NEW CLUB GOAL NEW CLUBS DROPPED CLUBS MEMBER GROWTH NET MEMBER GROWTH DROPPED QUARTER QUARTER GOAL ACTUAL MEMBERS ACTUAL (including transfers) 0 0 50 13 24 JULY/AUG/SEPT JULY/AUG/SEPT 0 25 15 14 OCT/NOV/DEC OCT/NOV/DEC 0 1 0 50 0 0 JAN/FEB/MAR JAN/FEB/MAR 0 0 0 25 0 0 APR/MAY/JUNE APR/MAY/JUNE